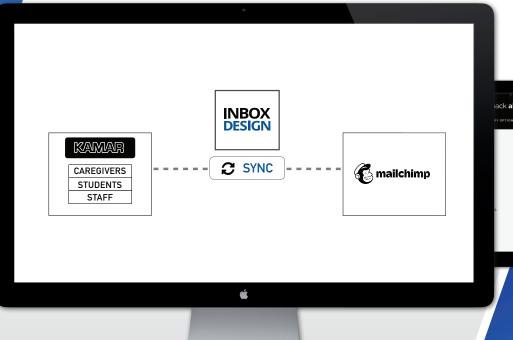

## Inbox Design's KAMAR to MailChimp Sync Service

If your school uses Mailchimp to send newsletters you may find it a daunting task to keep the your audience list up-to-date.

Our Mailchimp Sync service makes this easy by creating a direct connection from your KAMAR data to your MailChimp account audience lists. Once active, whenever someone is added to KAMAR they will be automatically added to your MailChimp audience without any action on your part. You also have the option to choose which user types to transfer caregiver, staff or student, or any combination.

For schools that find MailChimp too limiting or expensive, Inbox Design also offers an alternative to MailChimp that offers greater flexibility and is less expensive. This offering offers most of the features of MailChimp with none of the limitations around audience size, number of segments, or number of information fields that can be used to collect information from subscribers. This solution also works with our KAMAR Sync to give you maximum flexibility at a fraction of the price of MailChimp.